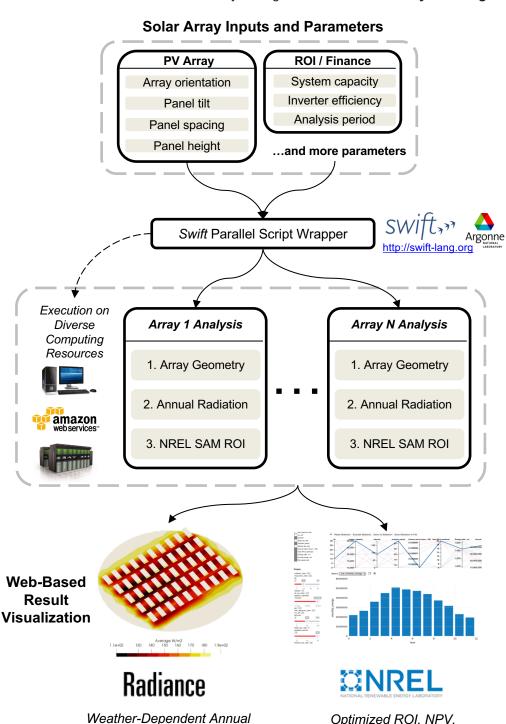

## Parallel Works: Accelerating Solar PV Engineering

Solar Photovoltaic Annual ROI Design Explorer

Parallel Works is a computing platform that allows engineers to **build**, **deploy and run** automated workflows. We can **couple industry recognized software** for annual solar radiation prediction and financial ROI analysis. **Predict and optimize** a plant's IRR, system capacity and solar yield (among other things), and **share these workflows** across your organization to **accelerate your design engineering process**.

## **Web-Based Input**

Specify inputs, parameters and variables

## Solar Simulation Engine (Radiance / NREL SAM)

Track workflow progress and view intermediate results

## PV Array Configuration Results

Rapidly analyze and visualize 1000x simulation results

shaxted@parallelworks.com

Solar Radiation Profile